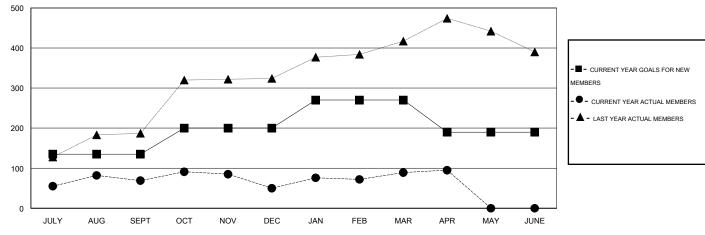

### GOALS AND ACTUAL MEMBERS CUMULATIVE

| DROPPED CLUBS: 0     |     | 55 CLUBS OF 85 ADDED 1 OR MORE<br>NEW MEMBERS | GENDER DISTRIBUTION  MALE 1,657 (65.13%)  FEMALE 887 (34.87%) |     |     |
|----------------------|-----|-----------------------------------------------|---------------------------------------------------------------|-----|-----|
| DROPPED MEMBERS      |     |                                               |                                                               |     |     |
| DECEASED             | 8   | CLICK HERE FOR HEALTH                         | FAMILY UNIT MEMBERS                                           | 5   | 254 |
| CLUB CANCELLED OTHER | 142 | ASSESSMENT DATA                               | HEAD OF HOUSEHOLD                                             |     | 117 |
| TOTAL                | 150 |                                               | NON-HEAD OF HOUSE                                             | 137 |     |

## LOCATION MALAYSIA

GMT CA 5

|               |                  | Clubs             |                  |                  | Members               |                    |                                     |                    |                  |
|---------------|------------------|-------------------|------------------|------------------|-----------------------|--------------------|-------------------------------------|--------------------|------------------|
|               | RESUI            | LTS FOR 2015-2016 | i                |                  | RESULTS FOR 2015-2016 |                    |                                     |                    |                  |
| QUARTER       | NEW CLUB<br>GOAL | NEW CLUBS         | DROPPED<br>CLUBS | NET<br>GAIN/LOSS | QUARTER               | NEW MEMBER<br>GOAL | CHARTER AND<br>NEW MEMBERS<br>ADDED | DROPPED<br>MEMBERS | NET<br>GAIN/LOSS |
| JULY/AUG/SEPT | 1                | 1                 | 0                | 1                | JULY/AUG/SEPT         | 135                | 132                                 | 63                 | 69               |
| OCT/NOV/DEC   | 3                | 0                 | 0                | 0                | OCT/NOV/DEC           | 65                 | 42                                  | 61                 | -19              |
| JAN/FEB/MAR   | 2                | 1                 | 0                | 1                | JAN/FEB/MAR           | 70                 | 57                                  | 18                 | 39               |
| APR/MAY/JUNE  | 1                | 0                 | 0                | 0                | APR/MAY/JUNE          | -80                | 14                                  | 8                  | 6                |