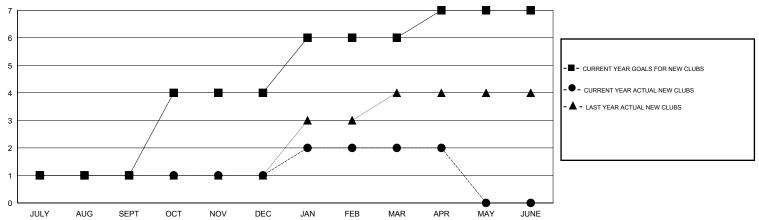

### GOALS AND ACTUAL NEW CLUBS CUMULATIVE

## LOCATION MALAYSIA

GMT CA 5

|               |                  | Clubs             |                  |                  | Members               |                    |                                     |                    |                  |
|---------------|------------------|-------------------|------------------|------------------|-----------------------|--------------------|-------------------------------------|--------------------|------------------|
|               | RESUI            | LTS FOR 2015-2016 | i                |                  | RESULTS FOR 2015-2016 |                    |                                     |                    |                  |
| QUARTER       | NEW CLUB<br>GOAL | NEW CLUBS         | DROPPED<br>CLUBS | NET<br>GAIN/LOSS | QUARTER               | NEW MEMBER<br>GOAL | CHARTER AND<br>NEW MEMBERS<br>ADDED | DROPPED<br>MEMBERS | NET<br>GAIN/LOSS |
| JULY/AUG/SEPT | 1                | 1                 | 0                | 1                | JULY/AUG/SEPT         | 135                | 132                                 | 63                 | 69               |
| OCT/NOV/DEC   | 3                | 0                 | 0                | 0                | OCT/NOV/DEC           | 65                 | 42                                  | 61                 | -19              |
| JAN/FEB/MAR   | 2                | 1                 | 0                | 1                | JAN/FEB/MAR           | 70                 | 57                                  | 18                 | 39               |
| APR/MAY/JUNE  | 1                | 0                 | 0                | 0                | APR/MAY/JUNE          | -80                | 14                                  | 8                  | 6                |